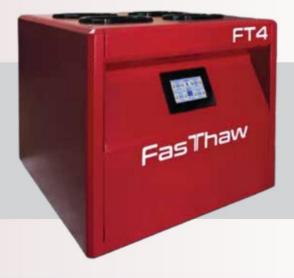

# FasThaw FT4

FastThaw is a plasma thawing device designed to thaw and warm blood products safely and effectively. It was developed to prevent the risk of hypothermia and other complications that may occur when cold stored blood products are administered directly to the patient. The device, which operates with a closed and dry system, provides a safe transfusion process by appropriately preparing the plasma at the desired temperature.

#### Multiple and Ergonomic Thawing Method

FastThaw is a device that allows each of the four plasmas or apheresis plasmas to be thawed separately. Time settings can be made independently for each pocket. The device allows the plasmas to be thawed without direct contact with water by pressing the heated water into the pockets with a massage method. This method preserves the quality of the plasmas and provides a safe and effective thawing process.

#### **General Features**

- 4 Plasma/Apheresis Plasma Thawing
- Time and temperature adjustment
- Stainless steel inner body
- Special massage method for rapid dissolution
- Silicone pads that prevent contact with water
- Automatic stop at the end of the thawing process