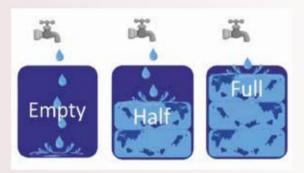

## **Functionality**

- 4.3" touch screen
- Visual and audible alarm
- Fast melting system (20-25 min)
- Two 0.1 °C sensitivity temperature sensors.
- Water drainage system for easy emptying
- High temperature alarm
- High temperature safety system
- Countertop model
- Water level sensor

#### **Functionality**

- 4.3" touch screen
- Visual and audible alarm
- Fast melting system (20-25 min)
- $\bullet$  Two 0.1 °C sensitivity temperature sensors.
- Water drainage system for easy emptying
- High temperature alarm
- High temperature safety system
- Countertop model
- Water level sensor

#### **Functionality**

- 7" touch screen
- Visual and audible alarm
- Fast melting system (20-25 min)
- Two 0.1 °C sensitivity temperature sensors.
- Water drainage system for easy emptying
- High temperature alarm
- High temperature safety system
- Countertop model
- Water level sensor