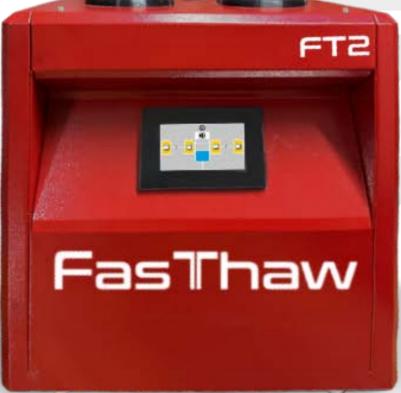

# FasThaw

FastThaw is a plasma thawing device designed to thaw and warm blood products safely and effectively. It was developed to prevent the risk of hypothermia and other complications that may occur when cold stored blood products are administered directly to the patient. The device, which operates with a closed and dry system, provides a safe transfusion process by appropriately preparing the plasma at the desired temperature.

#### Multiple and Ergonomic Thawing Method

FastThaw is a device that allows two plasmas or apheresis plasmas to be thawed separately. Time settings can be made independently for each pocket. The device allows the plasmas to be thawed without direct contact with water by pressing heated water into the pockets using a massage method. This method preserves the quality of the plasmas and provides a safe and effective thawing process.

## **Functionality**

- 4.3" touch screen
- Visual and audible alarm
- Fast melting system (20-25 min)
- Two 0.1 °C sensitivity temperature sensors.
- Water drainage system for easy emptying
- High temperature alarm
- High temperature safety system
- Countertop model
- Water level sensor