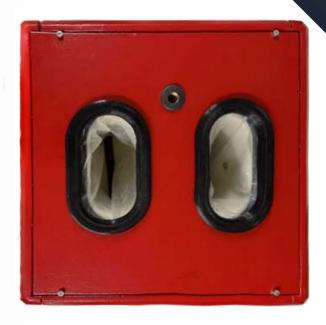

# FasThaw

FastThaw is a plasma thawing device designed to thaw and warm blood products safely and effectively. It was developed to prevent the risk of hypothermia and other complications that may occur when cold stored blood products are administered directly to the patient. The device, which operates with a closed and dry system, provides a safe transfusion process by appropriately preparing the plasma at the desired temperature.

#### Multiple and Ergonomic Thawing Method

FastThaw is a device that allows two plasmas or apheresis plasmas to be thawed separately. Time settings can be made independently for each pocket. The device allows the plasmas to be thawed without direct contact with water by pressing heated water into the pockets using a massage method. This method preserves the quality of the plasmas and provides a safe and effective thawing process.

### **General Features**

- 2 Plasma/Apheresis Plasma Thawing
- Time and temperature adjustment
- Stainless steel inner body
- Special massage method for rapid dissolution
- Silicone pads that prevent contact with water
- Automatic stop at the end of the thawing process