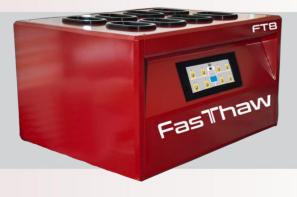

#### **Functionality**

- 7" touch screen
- Visual and audible alarm
- Fast melting system (20-25 min)
- Two 0.1 °C sensitivity temperature sensors.
- Water drainage system for easy emptying
- High temperature alarm
- High temperature safety system
- Countertop model
- Water level sensor

#### **Technical Specifications**

**Power supply** : 220V / 50Hz, 10A

Weight : 50kg

**Dimensions HxWxD**: 48.5x84x66cm