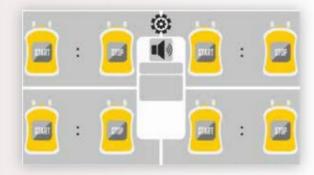

#### Multiple and Ergonomic Thawing Method

FastThaw is a device that allows each of the eight plasmas or apheresis plasmas to be thawed separately. Time settings can be made independently for each pocket. The device allows the plasmas to be thawed without direct contact with water by pressing the heated water into the pockets using a massage method. This method preserves the quality of the plasmas and provides a safe and effective thawing process.

#### **General Features**

- 8 Plasma/Apheresis Plasma Thawing
- Time and temperature adjustment
- Stainless steel inner body
- Special massage method for rapid dissolution
- Silicone pads that prevent contact with water
- Automatic stop at the end of the thawing process

#### **Functionality**

- 7" touch screen
- Visual and audible alarm
- Fast melting system (20-25 min)
- Two 0.1 °C sensitivity temperature sensors.
- Water drainage system for easy emptying
- High temperature alarm
- High temperature safety system
- Countertop model
- Water level sensor