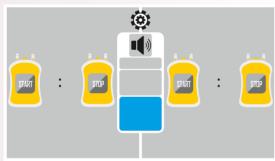

#### Multiple and Ergonomic Thawing Method

FastThaw is a device that allows two plasmas or apheresis plasmas to be thawed separately. Time settings can be made independently for each pocket. The device allows the plasmas to be thawed without direct contact with water by pressing heated water into the pockets using a massage method. This method preserves the quality of the plasmas and provides a safe and effective thawing process.

#### Multiple and Ergonomic Thawing Method

FastThaw is a device that allows each of the four plasmas or apheresis plasmas to be thawed separately. Time settings can be made independently for each pocket. The device allows the plasmas to be thawed without direct contact with water by pressing the heated water into the pockets with a massage method. This method preserves the quality of the plasmas and provides a safe and effective thawing process.

#### Multiple and Ergonomic Thawing Method

FastThaw is a device that allows each of the eight plasmas or apheresis plasmas to be thawed separately. Time settings can be made independently for each pocket. The device allows the plasmas to be thawed without direct contact with water by pressing the heated water into the pockets using a massage method. This method preserves the quality of the plasmas and provides a safe and effective thawing process.