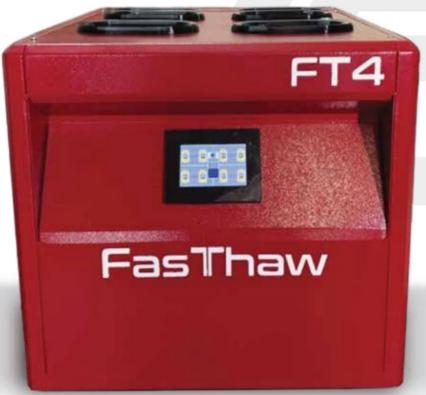

# FasThaw FT4

FastThaw is a plasma thawing device designed to thaw and warm blood products safely and effectively. It was developed to prevent the risk of hypothermia and other complications that may occur when cold stored blood products are administered directly to the patient. The device, which operates with a closed and dry system, provides a safe transfusion process by appropriately preparing the plasma at the desired temperature.

#### Multiple and Ergonomic Thawing Method

FastThaw is a device that allows each of the four plasmas or apheresis plasmas to be thawed separately. Time settings can be made independently for each pocket. The device allows the plasmas to be thawed without direct contact with water by pressing the heated water into the pockets with a massage method. This method preserves the quality of the plasmas and provides a safe and effective thawing process.

#### **General Features**

- 4 Plasma/Apheresis Plasma Thawing
- Time and temperature adjustment
- Stainless steel inner body
- Special massage method for rapid dissolution
- Silicone pads that prevent contact with water
- Automatic stop at the end of the thawing process