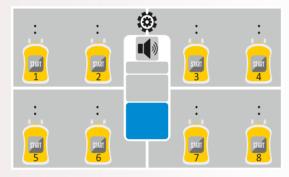

# FasThaw

FastThaw is a plasma thawing device designed to thaw and warm blood products safely and effectively. It was developed to prevent the risk of hypothermia and other complications that may occur when cold stored blood products are administered directly to the patient. The device, which operates with a closed and dry system, provides a safe transfusion process by appropriately preparing the plasma at the desired temperature.

#### Multiple and Ergonomic Thawing Method

FastThaw is a device that allows each of the eight plasmas or apheresis plasmas to be thawed separately. Time settings can be made independently for each pocket. The device allows the plasmas to be thawed without direct contact with water by pressing the heated water into the pockets using a massage method. This method preserves the quality of the plasmas and provides a safe and effective thawing process.

#### **General Features**

- 8 Plasma/Apheresis Plasma Thawing
- Time and temperature adjustment
- Stainless steel inner body
- Special massage method for rapid dissolution
- Silicone pads that prevent contact with water
- Automatic stop at the end of the thawing process