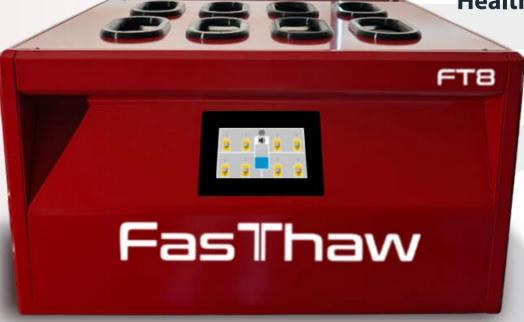

# FasThaw

FastThaw is a plasma thawing device designed to thaw and warm blood products safely and effectively. It was developed to prevent the risk of hypothermia and other complications that may occur when cold stored blood products are administered directly to the patient. The device, which operates with a closed and dry system, provides a safe transfusion process by appropriately preparing the plasma at the desired temperature.

#### Multiple and Ergonomic Thawing Method

FastThaw is a device that allows each of the eight plasmas or apheresis plasmas to be thawed separately. Time settings can be made independently for each pocket. The device allows the plasmas to be thawed without direct contact with water by pressing the heated water into the pockets using a massage method. This method preserves the quality of the plasmas and provides a safe and effective thawing process.

#### **General Features**

- 8 Plasma/Apheresis Plasma Thawing
- Time and temperature adjustment
- Stainless steel inner body
- Special massage method for rapid dissolution
- Silicone pads that prevent contact with water
- Automatic stop at the end of the thawing process