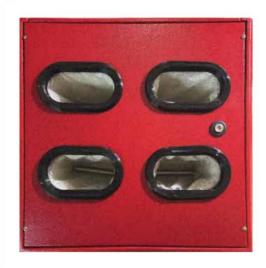

# FasThaw

FastThaw is a plasma thawing device designed to thaw and warm blood products safely and effectively. It was developed to prevent the risk of hypothermia and other complications that may occur when cold stored blood products are administered directly to the patient. The device, which operates with a closed and dry system, provides a safe transfusion process by appropriately preparing the plasma at the desired temperature.

#### Multiple and Ergonomic Thawing Method

FastThaw is a device that allows two plasmas or apheresis plasmas to be thawed separately. Time settings can be made independently for each pocket. The device allows the plasmas to be thawed without direct contact with water by pressing heated water into the pockets using a massage method. This method preserves the quality of the plasmas and provides a safe and effective thawing process.

### **General Features**

- 2 Plasma/Apheresis Plasma Thawing
- Time and temperature adjustment
- Stainless steel inner body
- Special massage method for rapid dissolution
- Silicone pads that prevent contact with water
- Automatic stop at the end of the thawing process