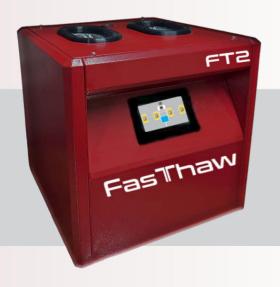

# FasThaw FT4

FastThaw is a plasma thawing device designed to thaw and warm blood products safely and effectively. It was developed to prevent the risk of hypothermia and other complications that may occur when cold stored blood products are administered directly to the patient. The device, which operates with a closed and dry system, provides a safe transfusion process by appropriately preparing the plasma at the desired temperature.

#### Multiple and Ergonomic Thawing Method

FastThaw is a device that allows each of the four plasmas or apheresis plasmas to be thawed separately. Time settings can be made independently for each pocket. The device allows the plasmas to be thawed without direct contact with water by pressing the heated water into the pockets with a massage method. This method preserves the quality of the plasmas and provides a safe and effective thawing process.

#### **Functionality**

- 4.3" touch screen
- Visual and audible alarm
- Fast melting system (20-25 min)
- $\bullet$  Two 0.1 °C sensitivity temperature sensors.
- Water drainage system for easy emptying
- High temperature alarm
- High temperature safety system
- Countertop model
- Water level sensor